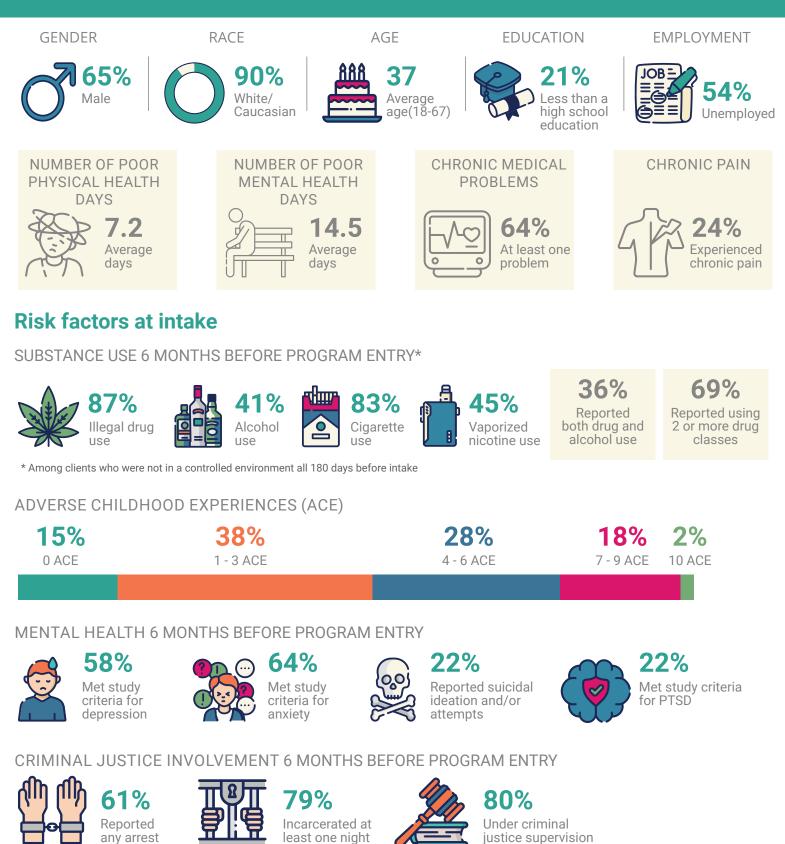

## **RECOVERY KENTUCKY CLIENTS**

## **RECOVERY CENTER OUTCOME STUDY INTAKE FACT SHEET - 2024**

This fact sheet summarizes characteristics reported by 1,740 clients who participated in the Recovery Center Outcome Study and completed an intake assessment between July 2021 and June 2022.